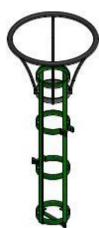

#### A) Cage Type Nozzle –

Helps the hose from collapsing and makes the job easier.