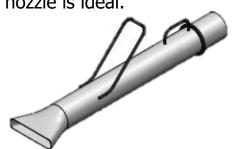

#### B) Floor Nozzle -

Wide mouthed mount. When there are no heaps and material is spilled on the floor, then this nozzle is ideal.