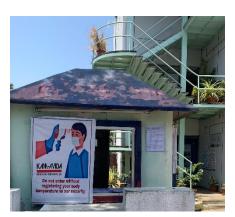

#### **PPE Distribution in Chennai**

500 Masks were handed out by our Mr. S Harikumar to the Sanitation workers at Chennai Water Supply and Sewerage Board.