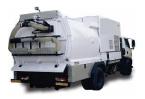

zzle** – keeps the operator away from the Hose. Used for ground level spillage suction. Helps operator to control, better grip.

E) Shovel Nozzle – when we have packed material, hardened spillage, cement or coal. Can use the edge as a shovel to break the hardened material.

#### 02: EVENTS AT KAM-AVIDA

We restarted Operations as an Essential Service on 11th May 2020

with a lot of precautions. Thermal Reading, Social Distancing, Sanitisers galore and Virtual Meetings. KAEE is geared up to safely resume operations.





#### **PPE Distribution in Chennai**

500 Masks were handed out by our Mr. S Harikumar to the Sanitation workers at Chennai Water Supply and Sewerage Board.





## KAM KHABAR

**ISSUE #02**June 1st 2020

## 03: MACHINES DISPATCHED

Machines dispatched in May – 2 NOS.







1 nos