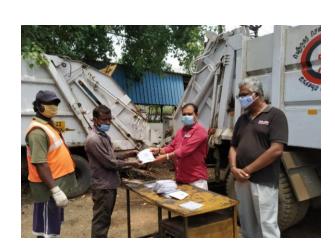

#### **PPE Distribution in Chennai**

500 Masks were handed out by our Mr. S Harikumar to the Sanitation workers at Chennai Water Supply and Sewerage Board.