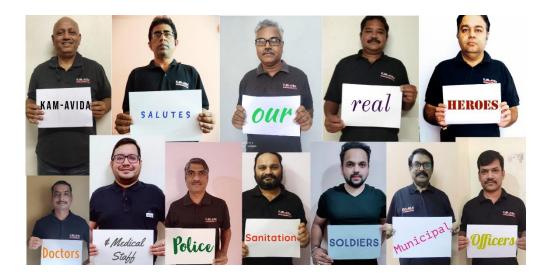

#### The Team at Kam Foundation collected

donations from many individuals and organizations in order to provide Personnel Protective Equipment (PPE) to the warriors on the forefront –Doctors and Medical Staff, our Police Officers and Sanitation Workers. Here is the KF Team distribution Face Masks and Gloves to the Police Officers in the Red Zone of Pune, Maharashtra.