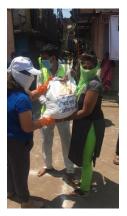

#### Food Grain Distribution for Safai Karamchari's,

daily wage workers, residing in Mankhurd in Mumbai. Packets of 1 months Food Grains including Wheat, Rice, Dal, Sugar, Spices and Soap were donated by Mr. Amitabh Bachchan and distributed by Kam Foundation to over 120 families.