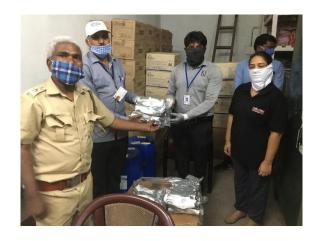

#### The Team at Kam Foundation collected

donations from many individuals and organizations in order to provide Personnel Protective Equipment (PPE) to the warriors on the forefront –Doctors and Medical Staff, our Police Officers and Sanitation Workers. Here is the KF Team distribution Face Masks and Gloves to the Police Officers in the Red Zone of Pune, Maharashtra.