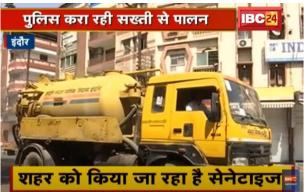

In such circumstances, sanitizing public spaces and street furniture were an added advantage.

Our sewer cleaning machines, namely the **KAMBI** and the **KAMJET** were capable of being used for sanitizing. Done in many cities across India to include – Hyderabad, Indore, Raipur, Bilaspur, Lucknow, Varanasi and many more.

The process involved to minimize transmission was as follows:

- Remove the Nozzle provided.
- Fill the Tank with a solution of Aqua Chlorine (Sodium Hypochlorite Solution) and Water (3 drops of Solution per 20 liters of Water).
- Spray all Public Spaces, Street Furniture and Objects of Human Contact.