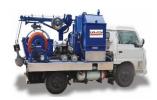

In such circumstances, sanitizing public spaces and street furniture were an added advantage.

Our sewer cleaning machines, namely the **KAMBI** and the **KAMJET** were capable of being used for sanitizing. Done in many cities across India to include – Hyderabad, Indore, Raipur, Bilaspur, Lucknow, Varanasi and many more.

The process involved to minimize transmission was as follows:

- Remove the Nozzle provided.
- Fill the Tank with a solution of Aqua Chlorine (Sodium Hypochlorite Solution) and Water (3 drops of Solution per 20 liters of Water).
- Spray all Public Spaces, Street Furniture and Objects of Human Contact.