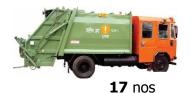

## 03: MACHNES DISPATCHED

Machines dispatched in March – **31 NOS.** 

1 nos

**12** nos

**2** nos