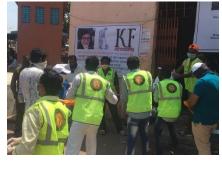

#### The Team at Kam Foundation collected

donations from many individuals and organizations in order to provide Personnel Protective Equipment (PPE) to the warriors on the forefront –Doctors and Medical Staff, our Police Officers and Sanitation Workers. Here is the KF Team distribution Face Masks and Gloves to the Police Officers in the Red Zone of Pune, Maharashtra.